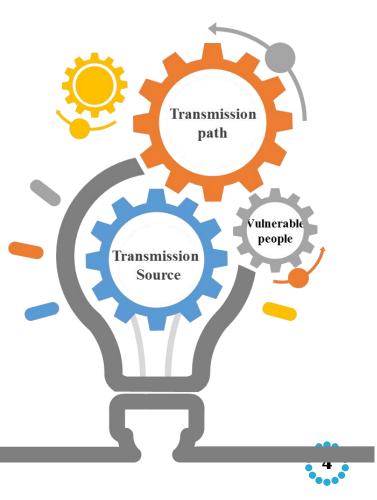

# 三大要素 3 Key Points

Control the source of infection

# 切断传播途径 02

Cut the route of transmission

#### 第一,千方百计早发现感染者,及时控制传染源

1. Detect the infected cases asap, and control the source of infection in time