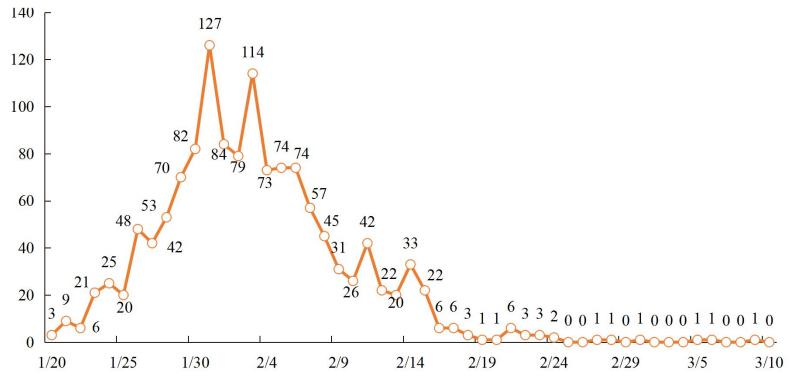

# 广东省每日新增确诊病例趋势图 Trend of daily reported new confirmed cases in Guangdong

广东省疫情得到有效遏制。目前除零星输入病例外,基本没有本地病例发生 The epidemic in Guangdong effectively curbed, no new cases reported recently in the province except for a few sporadic imported cases.